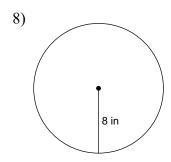

Area =  $10.9 \text{ yd}^2$ 

Find the area of each regular polygon. Round your answer to the nearest tenth if necessary.

Find the circumference of each circle. Use your calculator's value of  $\pi$ . Round your answer to the nearest tenth.