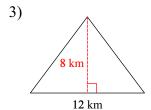

## CM Quiz - Area and Perimeter

Find the area of each. Use your calculator's value of  $\pi$ . Round your answer to the nearest tenth.

Find the area of each.

Find the missing measurement. Round your answer to the nearest tenth.