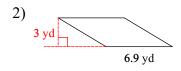

## CM Quiz - Area and Perimeter

Find the area of each. Use your calculator's value of  $\pi$ . Round your answer to the nearest tenth.

Find the area of each.

Find the missing measurement. Round your answer to the nearest tenth.

Area =  $10.9 \text{ yd}^2$ 

Find the area of each regular polygon. Round your answer to the nearest tenth if necessary.

Find the circumference of each circle. Use your calculator's value of  $\pi$ . Round your answer to the nearest tenth.