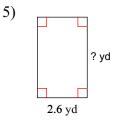

Area =  $10.9 \text{ yd}^2$ 

Find the area of each regular polygon. Round your answer to the nearest tenth if necessary.

Find the circumference of each circle. Use your calculator's value of  $\pi$ . Round your answer to the nearest tenth.