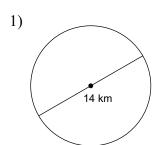

## CM Quiz - Area and Perimeter

Find the area of each. Use your calculator's value of  $\pi$ . Round your answer to the nearest tenth.

Find the area of each.

Find the missing measurement. Round your answer to the nearest tenth.