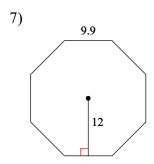

Area =  $10.9 \text{ yd}^2$ 

Find the area of each regular polygon. Round your answer to the nearest tenth if necessary.

Find the circumference of each circle. Use your calculator's value of  $\pi$ . Round your answer to the nearest tenth.