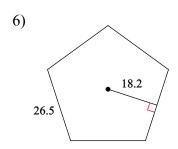

Area =  $10.9 \text{ yd}^2$ 

Find the area of each regular polygon. Round your answer to the nearest tenth if necessary.

Find the circumference of each circle. Use your calculator's value of  $\pi$ . Round your answer to the nearest tenth.