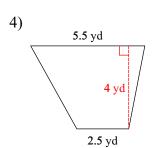

## CM Quiz - Area and Perimeter

Find the area of each. Use your calculator's value of  $\pi$ . Round your answer to the nearest tenth.

Find the area of each.

Find the missing measurement. Round your answer to the nearest tenth.